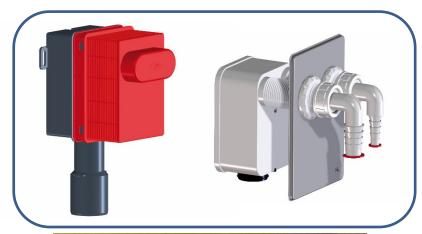

## HL4200 In-wall double trap for washing machine and dryer

The new HL4200 "All in one" in-wall trap for both washing machine and dryer including the completion set.

Bild verpackt

For the HL4000 the corpus HL4000.0 and the completion set HL4000.2 have to be ordered separately. With the HL4200 the main corpus and the completion set are packaged together.

## Data

Capacity each connection 0,5 l/s

Material PP

Connection 1x HL19 + 1x HL19.2

Outlet EN40/50

Standards DIN 19541

Siphon height 50 mm

Recommended for washing machine and dryer