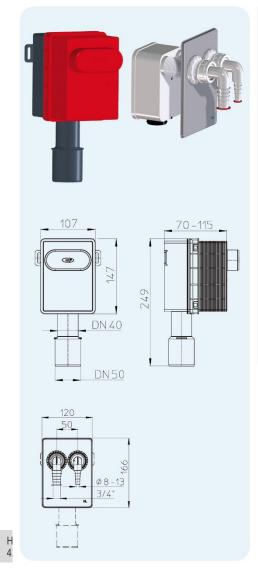

## Data

Capacity each connection 0,5 l/s

Material PP

Connection 1x HL19 + 1x HL19.2

Outlet EN40/50

Standards DIN 19541

Siphon height 50 mm

Recommended for washing machine and dryer