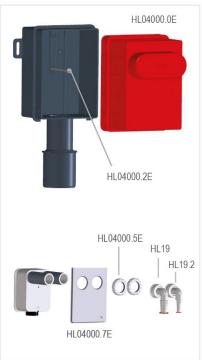

Differences between HL4200 and HL4000.0 + HL4000.2 in detail:

- The framing set is delivered without the red odor assurance (plug)
- The siphon cartridge does not include the ball for backflow prevention
- HL4200 is specifically for usage of a washing machine + dryer and is therefore only delivered with one HI19 (for the washing machine) and one HL19.2 (for the dryer)